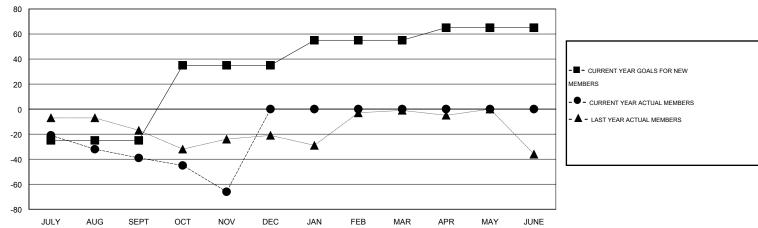

#### GOALS AND ACTUAL MEMBERS CUMULATIVE

| DROPPED CLUBS: 0  DROPPED MEMBERS |         | 14 CLUBS OF 44 ADDED 1 OR MORE<br>NEW MEMBERS | •                     | 81.42%)<br>18.58%) |
|-----------------------------------|---------|-----------------------------------------------|-----------------------|--------------------|
| DECEASED CLUB CANCELLED           | 11<br>0 | CLICK HERE FOR HEALTH ASSESSMENT DATA         | FAMILY UNIT MEMBERS   | 191                |
| OTHER                             | 89      |                                               | HEAD OF HOUSEHOLD     | 94                 |
| TOTAL                             | 100     |                                               | NON-HEAD OF HOUSEHOLD | 97                 |