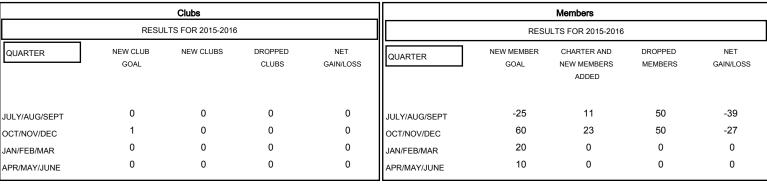

# MONTHLY MEMBERSHIP PROGRESS REPORT

### District A 1

Results as of: 11/30/2015

## GMT: CHRIS LEWIS LOCATION ONTARIO GMT CA 2



# GOALS AND ACTUAL NEW CLUBS CUMULATIVE



#### GOALS AND ACTUAL MEMBERS CUMULATIVE



| DROPPED CLUBS: 0  DROPPED MEMBERS |         | 14 CLUBS OF 44 ADDED 1 OR MORE<br>NEW MEMBERS | •                     | 81.42%)<br>18.58%) |
|-----------------------------------|---------|-----------------------------------------------|-----------------------|--------------------|
| DECEASED CLUB CANCELLED           | 11<br>0 | CLICK HERE FOR HEALTH ASSESSMENT DATA         | FAMILY UNIT MEMBERS   | 191                |
| OTHER                             | 89      |                                               | HEAD OF HOUSEHOLD     | 94                 |
| TOTAL                             | 100     |                                               | NON-HEAD OF HOUSEHOLD | 97                 |